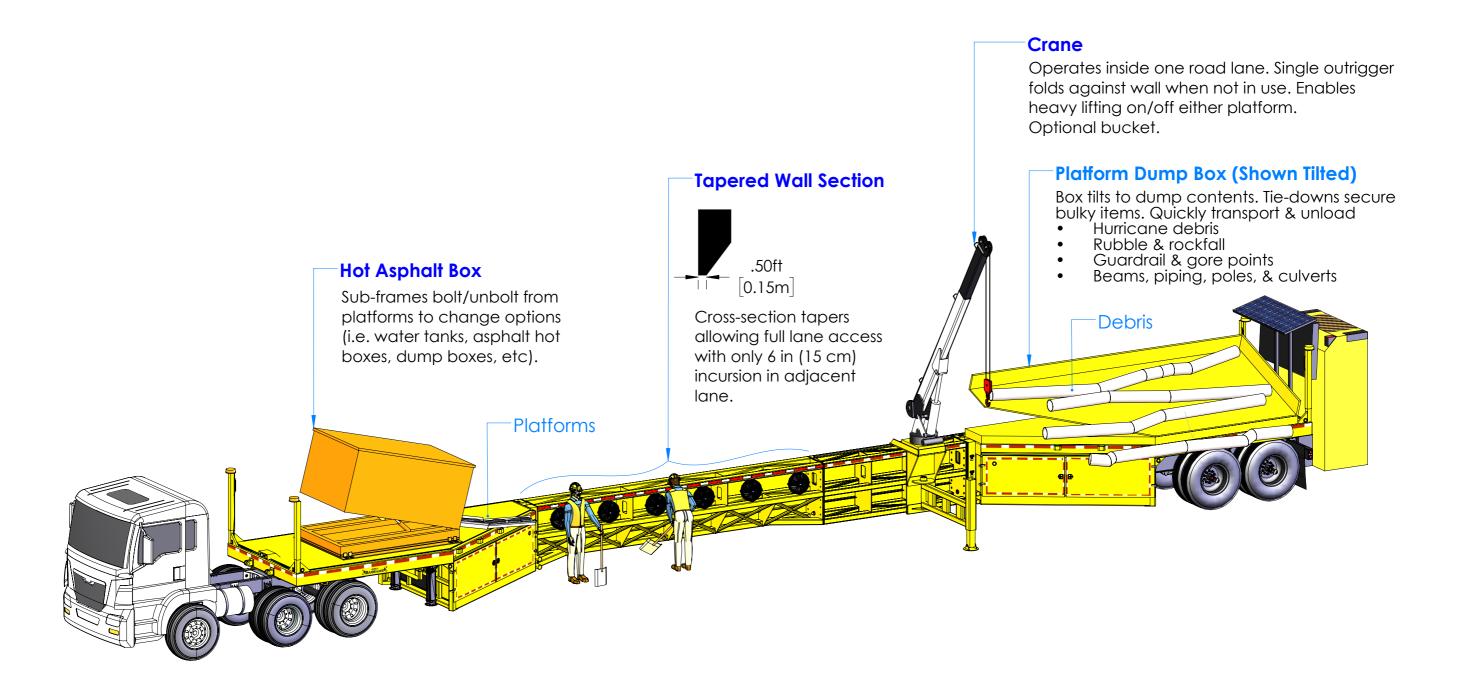

## Full Lane Access, Heavy Lifting, & Debris Removal

| MBT-1                  |                                                           |
|------------------------|-----------------------------------------------------------|
| MBT-1 WEIGHT           | 30,000lb [13,600 kg]<br>with one 20ft [6.1m] wall section |
| AXLES                  | 2                                                         |
| MAXIMUM WALL SECTIONS* | 3                                                         |
| MAXIMUM WEIGHT (GVWR)  | 85,000lb [38,500 kg]                                      |

\* Typical number of wall sections = 1 or 2 Weight of extra wall section = 5,000lb [2,270 kg]

Mobile Barriers LLC | Denver Offices: 24918 Genesee Trail Road | Golden, Colorado 80401 | Phone 303-526-5995 | Fax 303-526-9959 | info@mobilebarriers.com | CAGE Code: 70N96

MOBILE BARRIERS & Design, Lines and MBT-1 are Registered Trademarks. © 2007-2019

Mobile Barriers LLC. All rights reserved. Subject to various patents & patents pending.

TITLE:

Mobile Barriers MBT-1 with Tapered Wall & Crane

WG NO.

DW-TW-CR-DB-HB

SCALE: 1:70 DO NOT SCALE DRAWING